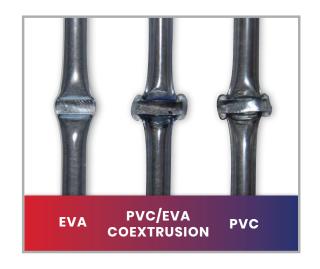

## TUBE SEALER CR6

**Tube Sealer CR6** is a battery operated sealing unit for EVA, PVC/EVA coextrusion, and PVC blood bag tubes or sets for cryopreservation.

### HIGH QUALITY SEALS OF ORIGEN TUBING

The Tube Sealer CR6 is capable of sealing tubing including OriGen Biomedical® EVA, EVA/PVC coextrusions, and PVC tubing with an outer diameter of 6mm. The Tube Sealer CR6 creates reliable, thick seals that can be easily inspected and separated. It can be used with CryoStore Freezing Bags. The device is able to deliver approximately 1,500 seals per charge in PVC tubes.