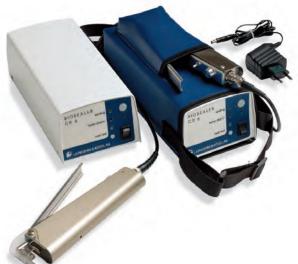

## TUBE SEALER CR6

**Tube Sealer CR6** is a battery operated sealing unit for EVA, PVC/EVA coextrusion, and PVC blood bag tubes or sets for cryopreservation.

#### **PORTABLE**

The Tube Sealer CR6 has a power unit with batteries and control unit monitored by microprocessor. The unit comes with a battery charger as well.

Tube Sealer CR6 is comprised of three components:

- Sealing handle with 6' (1.9m) coax cable
- Power unit with batteries and control unit monitored by microprocessor
- Battery charger