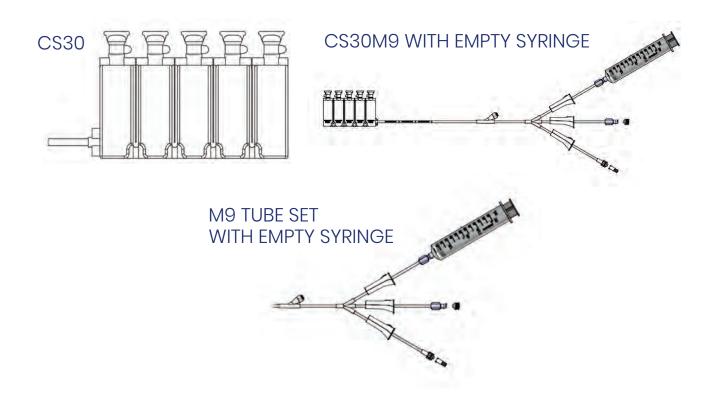

#### **EASE OF USE**

The tube set has a syringe included for removal of air prior to filling the bag with any fluid. This will help expedite the debubbling process. Each **CRYOSTORE MULTI-CHAMBER** bag has tubing compatible for sterile welding, needle-free access, and a male and a female luer connection.

### **FIVE CHAMBER BAG**

| PART   | NUMBER OF | WIDTH | HEIGHT | DEPTH | FREEZE/FILL VOLUME | FREEZE/FILL VOLUME | BAG PER     | POUCHES  |
|--------|-----------|-------|--------|-------|--------------------|--------------------|-------------|----------|
| CODE   | CHAMBERS  | (cm)  | (cm)   | (cm)  | PER CHAMBER        | PER BAG            | TYVEK POUCH | PER CASE |
| CS30M9 | 5         | 10.4  | 7.2    | 0.9   | 4-6ml              | 30ml               | 1           | 12       |